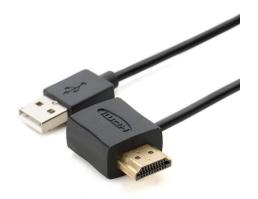

## 4K HDMI Male to Female Coupler With USB Cable

## **Description:**

FARSINCE HDMI Male to Female Adapter Connector with 50cm USB 2.0 Charger Power Cable.

Gold-plated connectors resist corrosion while providing optimal signal transmission for a better viewing experience.

## **Specification:**

Connector1: HDMI A male, gold plated
Connector2: HDMI A female, gold plated
Connector3: USB A 2.0 female, gold plated

Cable Conductor: Bare Copper

· Shielding: Aluminum foil

Jacket: PVC